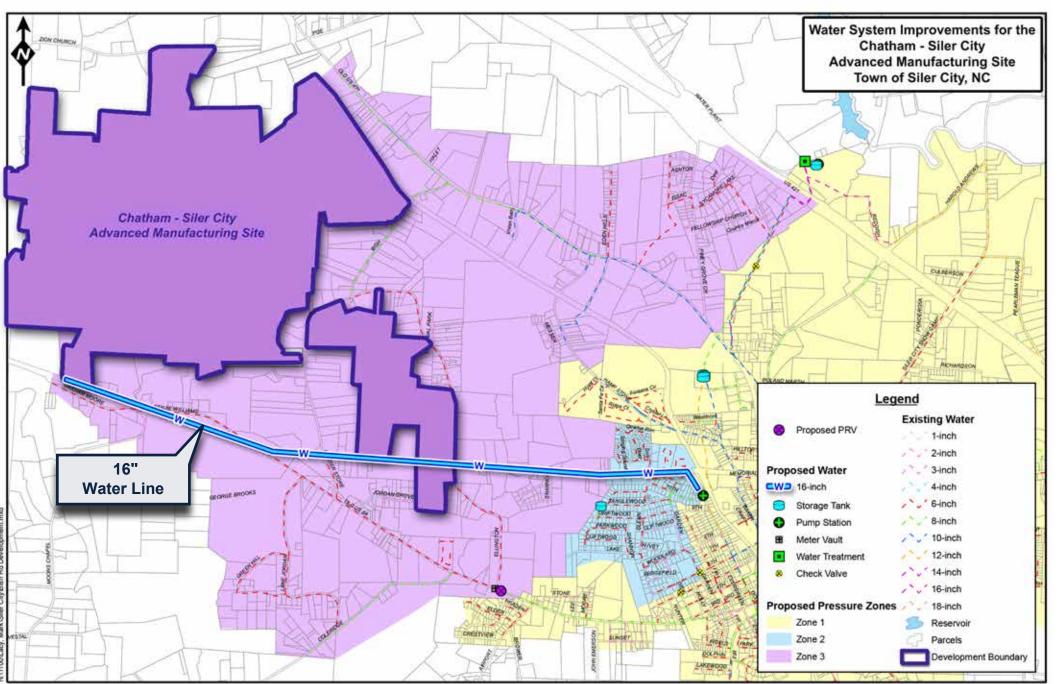

| Proposed Water Line         |                                                                                            |
|-----------------------------|--------------------------------------------------------------------------------------------|
| Size                        | 16"                                                                                        |
| Total<br>System<br>Capacity | 4.0 mgd                                                                                    |
| Length                      | 21,000 LF +/-                                                                              |
| Design<br>Status            | Full design and engineering have been completed.                                           |
| Right-<br>of-Way<br>Status  | All necessary right-<br>of-way has been<br>purchased and is<br>under ownership<br>control. |
| Permitting<br>Status        | Permitted and approved by state and local jurisdiction.                                    |
| Installation<br>Timeline    | 12 Months                                                                                  |
| Projected<br>Costs          | Cost estimates are available upon request.                                                 |